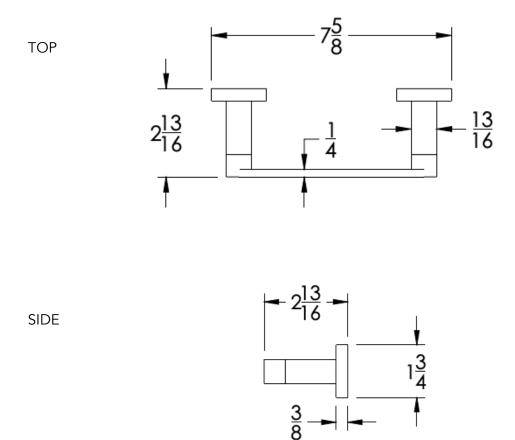

se Gold (-BRGD)                                        |
|               | Matte Black (-BLK)       | Brushed Modern Bronze (-BMBF | RZ) Brushed Black (-BRBLK)                                       |
|               | Oil Rubbed Bronze (-ORB) | Glossy White (-GWHT)         | Polished Black (-PBLK)                                           |
|               | Brushed Brass (-BBRS)    | Polished Rose Gold (-PRGD)   | Antique Nickel (-ANKL)                                           |
|               | Brushed Bronze (-BBRZ)   | Unlacquered Brass (-UBRS)    | Black Nickel (-NKBL)                                             |
|               | Antique Brass (-ABRS)    | Polished Nickel (-PNKL)      |                                                                  |



Dimension in inches







NOTE: Dimensions subject to change without notice.