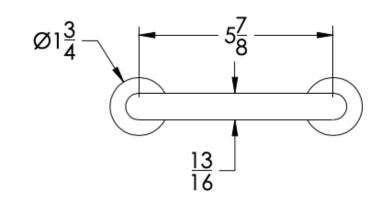

Rose Gold (-BRGD)                                        |
|               | Matte Black (-BLK)       | Brushed Modern Bronze (-BMBF | RZ) Brushed Black (-BRBLK)                                       |
|               | Oil Rubbed Bronze (-ORB) | Glossy White (-GWHT)         | Polished Black (-PBLK)                                           |
|               | Brushed Brass (-BBRS)    | Polished Rose Gold (-PRGD)   | Antique Nickel (-ANKL)                                           |
|               | Brushed Bronze (-BBRZ)   | Unlacquered Brass (-UBRS)    | Black Nickel (-NKBL)                                             |
|               | Antique Brass (-ABRS)    | Polished Nickel (-PNKL)      |                                                                  |



Dimension in inches







NOTE: Dimensions subject to change without notice.